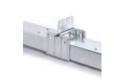

# Complete with

80541001 End feed unit for busbar TS5 - In=70/110...

80541101 Intermediate feed unit for busbar TS5 - ...

80542001 Mechanical and electrical junction for b...

80540201 Straight element TS5 with trolley introd...

80542002 Coupling bracket for busbar TS5 suspensi...

80541301 End cover for busbar TS5 - 3P+N+T - In=1...

Source page: https://catalogue.bticino.com/product/zucchini-busbar/medium-power-busbar/ts-trolley-system/straight-elements/ZUC-80540102-EN