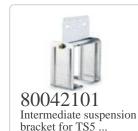

80542002 Coupling bracket for busbar TS5 suspensi...

80541301 End cover for busbar TS5 - 3P+N+T - In=1...

Source page: https://catalogue.bticino.com/product/zucchini-busbar/medium-power-busbar/ts-trolley-system/straight-elements/ZUC-80540102-EN