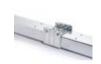

## Technical features

| Reference Standard | CEI EN 61439-6 |
|--------------------|----------------|
| Rated voltage      | 600V           |
| Input current      | 150A           |
| Poles              | 3P+N+PE        |
| Protection class   | IP20           |
| Lenght             | 1.5m           |
| Series             |                |