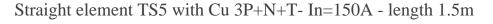

# 80540102

Image not fou

## Technical features

| Reference Standard | CEI EN 61439-6 |
|--------------------|----------------|
| Rated voltage      | 600V           |
| Input current      | 150A           |
| Poles              | 3P+N+PE        |
| Protection class   | IP20           |
| Lenght             | 1.5m           |
| Series             |                |