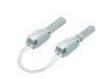

014, and/or where requested also in compliance with 1995/5/CE: 9 March 1999 "R&TTE" or where requested also in compliance with 2014/53/EU: 16 April 2014 "RED". BTicino S.p.A. products are in compliance with the standard published by the International Electrotechnical Commission (IEC). The compliance can be proved by Certificates issued by organizations recognized by IEC according to the CB-scheme. Our items comply with relevant European Product- Standards and show, whether provided, CE marking, they have been constructed in accordance with good engineering practice in safety matters in force in the Community, they do not endanger the safety of persons, domestic animals or property when properly installed and maintained and used in applications for which they were made.

# Complete with





75221263 Flexible joint (reduced), version 25/40 ...