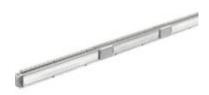

# 75370101H

Straight element LB PLUS 256 (Type B) 6 conductors In=25 A - IP55 - length 3 m - 4+4 outlets

## Technical features

| Reference Standard | CEI EN 61439-6 |
|--------------------|----------------|
| Rated voltage      | 400Vac         |
| Input current      | 25A            |
| Protection class   | IP55           |
| Lenght             | 3m             |
| Compartments       | 4+4            |
| Series             |                |