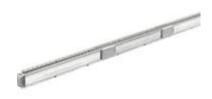

# 75360103H

Straight element LB PLUS 254 (Type B) 4 conductors In=25 A - IP55 - length 3 m - 6 outlets

## Technical features

| Reference Standard | CEI EN 61439-6 |
|--------------------|----------------|
| Rated voltage      | 400Vac         |
| Input current      | 25A            |
| Protection class   | IP55           |
| Lenght             | 3m             |
| Compartments       | 6              |
| Series             |                |