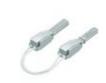

014, and/or where requested also in compliance with 1995/5/CE: 9 March 1999 "R&TTE" or where requested also in compliance with 2014/53/EU: 16 April 2014 "RED". BTicino S.p.A. products are in compliance with the standard published by the International Electrotechnical Commission (IEC). The compliance can be proved by Certificates issued by organizations recognized by IEC according to the CB-scheme. Our items comply with relevant European Product- Standards and show, whether provided, CE marking, they have been constructed in accordance with good engineering practice in safety matters in force in the Community, they do not endanger the safety of persons, domestic animals or property when properly installed and maintained and used in applications for which they were made.

# Complete with





75201263 Flexible joint (reduced), version 25/40...