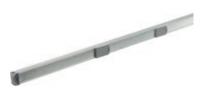

# 75220111

Straight element LB PLUS 408 (Type A) a 8 conductors In=40 A - IP55 - length 1,5 m - 1+1 outlets

#### Technical features

| Reference Standard | CEI EN 61439-6 |
|--------------------|----------------|
| Rated voltage      | 400Vac         |
| Input current      | 40A            |
| Protection class   | IP55           |
| Lenght             | 1.5m           |
| Compartments       | 1+1            |
| Series             |                |
|                    |                |