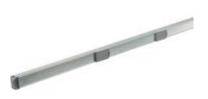

## 75220102D

Straight element LB PLUS DATA 406 6 conductors In=40 A - IP55 - length 3 m - 4+4 outlets

| Technical fea | tures |
|---------------|-------|
|---------------|-------|

| Reference Standard | CEI EN 61439-6 |
|--------------------|----------------|
| Rated voltage      | 400Vac         |
| Input current      | 40A            |
| Protection class   | IP55           |
| Lenght             | 3m             |
| Compartments       | 4+4            |
| Series             |                |
|                    |                |