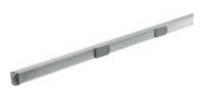

# 75220101

Straight element LB PLUS 408 (Type A) a 8 conductors In=40 A - IP55 - length 3 m - 2+2 outlets

| Technical f | features |
|-------------|----------|
|-------------|----------|

| Reference Standard | CEI EN 61439-6 |
|--------------------|----------------|
| Rated voltage      | 400Vac         |
| Input current      | 40A            |
| Protection class   | IP55           |
| Lenght             | 3m             |
| Compartments       | 2+2            |
| Series             |                |
|                    |                |