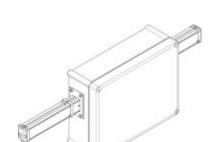

# 75201151D



Intermediate feed unit for LB PLUS DATA - version 40A 4 conductors

### Technical features

| Brand              | BTicino        |
|--------------------|----------------|
| Reference Standard | CEI EN 61439-6 |
| Rated voltage      | 400Vac         |
| Input current      | 40A            |
| Protection class   | IP55           |
| Series             | Lbplus         |

## Commercial data

| Minimum quantity | 1             |
|------------------|---------------|
| Sales unit       | 1             |
| EAN code         | 8033777170319 |
|                  |               |

#### Technical documentation

#### ? Instruction Sheet

We, BTicino S.p.A Viale Borri 231 21100 Varese (Italy), declare that all items listed in BTicino catalogues, have been manufactured in compliance wi