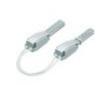

014, and/or where requested also in compliance with 1995/5/CE: 9 March 1999 "R&TTE" or where requested also in compliance with 2014/53/EU: 16 April 2014 "RED". BTicino S,p.A. products are in compliance with the standard published by the International Electrotechnical Commission (IEC). The compliance can be proved by Certificates issued by organizations recognized by IEC according to the CB-scheme. Our items comply with relevant European Product- Standards and show, whether provided, CE marking, they have been constructed in accordance with good engineering practice in safety matters in force in the Community, they do not endanger the safety of persons, domestic animals or property when properly installed and maintained and used in applications for which they were made.

# Complete with





75201263 Flexible joint (reduced), version 25/40...