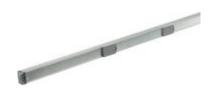

# 75200111

Straight element LB PLUS 404 (Type A) 4 conductors In=40 A - IP55 - length 1,5 m - 2 outlets

### Technical features

| Reference Standard | CEI EN 61439-6 |
|--------------------|----------------|
| Rated voltage      | 400Vac         |
| Input current      | 40A            |
| Protection class   | IP55           |
| Lenght             | 1.5m           |
| Compartments       | 2              |
| Series             |                |