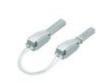

014, and/or where requested also in compliance with 1995/5/CE: 9 March 1999 "R&TTE" or where requested also in compliance with 2014/53/EU: 16 April 2014 "RED". BTicino S.p.A. products are in compliance with the standard published by the International Electrotechnical Commission (IEC). The compliance can be proved by Certificates issued by organizations recognized by IEC according to the CB-scheme. Our items comply with relevant European Product- Standards and show, whether provided, CE marking, they have been constructed in accordance with good engineering practice in safety matters in force in the Community, they do not endanger the safety of persons, domestic animals or property when properly installed and maintained and used in applications for which they were made.

# Complete with





75201263 Flexible joint (reduced), version 25/40...