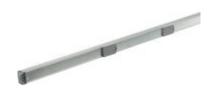

# 75200101

Straight element LB PLUS 404 (Type A) 4 conductors In=40 A - IP55 - length 3 m - 2 outlets

### Technical features

| Reference Standard | CEI EN 61439-6 |
|--------------------|----------------|
| Rated voltage      | 400Vac         |
| Input current      | 40A            |
| Protection class   | IP55           |
| Lenght             | 3m             |
| Compartments       | 2              |
| Series             |                |