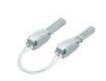

014, and/or where requested also in compliance with 1995/5/CE: 9 March 1999 "R&TTE" or where requested also in compliance with 2014/53/EU: 16 April 2014 "RED". BTicino S.p.A. products are in compliance with the standard published by the International Electrotechnical Commission (IEC). The compliance can be proved by Certificates issued by organizations recognized by IEC according to the CB-scheme. Our items comply with relevant European Product- Standards and show, whether provided, CE marking, they have been constructed in accordance with good engineering practice in safety matters in force in the Community, they do not endanger the safety of persons, domestic animals or property when properly installed and maintained and used in applications for which they were made.

# Complete with





75221263 Flexible joint (reduced), version 25/40 ...