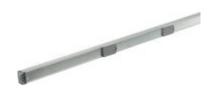

# 75170101

Straight element LB PLUS 256 (Type A) 6 conductors In=25 A - IP55 - length 3 m - 2+2 outlets

## Technical features

| Reference Standard | CEI EN 61439-6 |
|--------------------|----------------|
| Rated voltage      | 400Vac         |
| Input current      | 25A            |
| Protection class   | IP55           |
| Lenght             | 3m             |
| Compartments       | 2+2            |
| Series             |                |