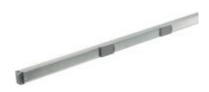

# 75160101

Straight element LB PLUS 254 (Type A) 4 conductors In=25 A - IP55 - length 3 m - 2 outlets

#### Technical features

| Reference Standard | CEI EN 61439-6 |
|--------------------|----------------|
| Rated voltage      | 400Vac         |
| Input current      | 25A            |
| Protection class   | IP55           |
| Lenght             | 3m             |
| Compartments       | 2              |
| Series             |                |