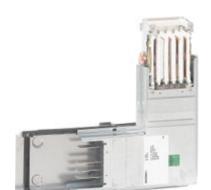

# 55400405

Vertical elbow (right) in Cu for MR630 - In=630A - IP55

### Technical features

| Brand              | BTicino        |
|--------------------|----------------|
| Reference Standard | CEI EN 61439-6 |
| Rated voltage      | 1000Vac        |
| Input current      | 630A           |
| Protection class   | IP55           |
| Series             | MR             |