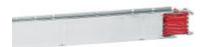

## 55400114

Straight element MR400 Cu without outlets - In=400A - IP52 - length  $0.6\text{-}1\mathrm{m}$ 

## Technical features

| Brand              | BTicino        |
|--------------------|----------------|
| Reference Standard | CEI EN 61439-6 |
| Rated voltage      | 1000Vac        |
| Input current      | 400A           |
| Protection class   | IP55           |
| Lenght             | 0.61m          |
| Series             | MR             |