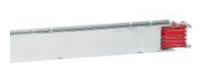

# 55400113

Straight element MR315 Cu without outlets - In=315A - IP52 - length 0.6-1m

### Technical features

| Brand              | BTicino        |
|--------------------|----------------|
| Reference Standard | CEI EN 61439-6 |
| Rated voltage      | 1000Vac        |
| Input current      | 315A           |
| Protection class   | IP55           |
| Lenght             | 0.61m          |
| Series             | MR             |