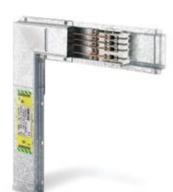

# 51530461

Vertical elbow (left) for MS63 - In=63A - IP55

### Technical features

| Brand              | BTicino        |
|--------------------|----------------|
| Reference Standard | CEI EN 61439-6 |
| Rated voltage      | 400V           |
| Input current      | 63A            |
| Protection class   | IP40/55        |
| Series             | MS             |