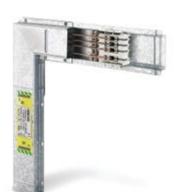

## 51530451

Vertical elbow (right) for MS63 - In=63A - IP55

## Technical features

| Brand              | BTicino        |
|--------------------|----------------|
| Reference Standard | CEI EN 61439-6 |
| Rated voltage      | 400V           |
| Input current      | 63A            |
| Protection class   | IP40/55        |
| Series             | MS             |