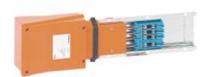

# 51521052

Left feed unit for busbar MS100 and MS160 - In=100/160A - IP55

## Technical features

| Brand              | BTicino        |
|--------------------|----------------|
| Reference Standard | CEI EN 61439-6 |
| Rated voltage      | 400Vac         |
| Input current      | 100/160A       |
| Protection class   | IP40/55        |
| Series             | MS             |