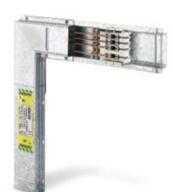

# 51520451

Vertical elbow (right) for MS160 - In=160A - IP55

### Technical features

| Brand              | BTicino        |
|--------------------|----------------|
| Reference Standard | CEI EN 61439-6 |
| Rated voltage      | 400V           |
| Input current      | 160A           |
| Protection class   | IP40/55        |
| Series             | MS             |