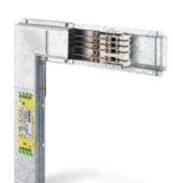

# 51500461

Vertical elbow (right) for MS100 - In=100A - IP55

### Technical features

| Brand              | BTicino        |
|--------------------|----------------|
| Reference Standard | CEI EN 61439-6 |
| Rated voltage      | 400V           |
| Input current      | 100A           |
| Protection class   | IP40/55        |
| Series             | MS             |