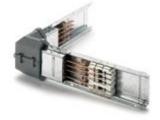

# 51500361

Horizontal elbow (right) for MS100 - In=100A - IP55

### Technical features

| Brand              | BTicino        |
|--------------------|----------------|
| Reference Standard | CEI EN 61439-6 |
| Rated voltage      | 400V           |
| Input current      | 100A           |
| Protection class   | IP40/55        |
| Series             | MS             |