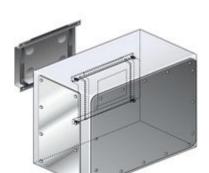

# 50401203

Intermediate feed unit for busbar Al MR315 - In=315A - IP55

### Technical features

| Brand              | BTicino        |
|--------------------|----------------|
| Reference Standard | CEI EN 61439-6 |
| Rated voltage      | 1000Vac        |
| Input current      | 315A           |
| Protection class   | IP55           |
| Series             | MR             |