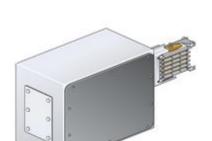

# 50401137

bticino

Left feed unit (BIG) for busbar in Al MR1000 - In=800A - IP55