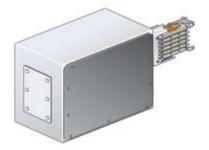

# 50401133

Left feed unit (BIG) for busbar in Al MR315 - In=315A - IP55

#### Technical features

| Brand              | BTicino        |
|--------------------|----------------|
| Reference Standard | CEI EN 61439-6 |
| Rated voltage      | 1000Vac        |
| Input current      | 315A           |
| Protection class   | IP55           |
| Series             | MR             |