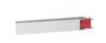

# 50401133

Left feed unit (BIG) for busbar in Al MR315 - In=315A - IP55

#### Technical features

| Brand              | BTicino        |
|--------------------|----------------|
| Reference Standard | CEI EN 61439-6 |
| Rated voltage      | 1000Vac        |
| Input current      | 315A           |
| Protection class   | IP55           |
| Series             | MR             |