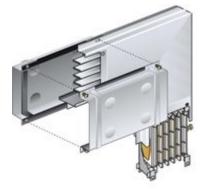

# 50400415

Vertical elbow (left) in Al for MR630 - In=630A - IP55

| Technical | features |
|-----------|----------|
|           |          |

| Commercial data |
|-----------------|
|-----------------|

| Brand              | BTicino        | Minimum quantity | 1             |
|--------------------|----------------|------------------|---------------|
| Reference Standard | CEI EN 61439-6 | Sales unit       | 1             |
| Rated voltage      | 1000Vac        | EAN code         | 8033777135240 |
| Input current      | 630A           |                  |               |
| Protection class   | IP55           |                  |               |
| Series             | MR             |                  |               |