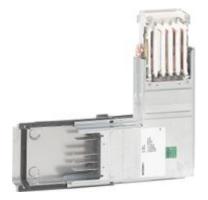

# 50400404

Vertical elbow (right) in Al for MR400 - In=400A - IP55

Commercial data

| Brand              | BTicino        | Minimum quantity | 1             |
|--------------------|----------------|------------------|---------------|
| Reference Standard | CEI EN 61439-6 | Sales unit       | 1             |
| Rated voltage      | 1000Vac        | EAN code         | 8033777135158 |
| Input current      | 400A           |                  |               |
| Protection class   | IP55           |                  |               |
| Series             | MR             |                  |               |