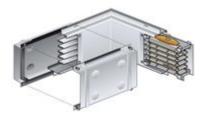

# 50400315

Horizontal elbow (left) in Al for MR630 - In=630A - IP55 - length 300+300mm

### Technical features

| Brand              | BTicino        |
|--------------------|----------------|
| Reference Standard | CEI EN 61439-6 |
| Rated voltage      | 1000Vac        |
| Input current      | 630A           |
| Protection class   | IP55           |
| Lenght             | 0.3+0.3m       |
| Series             | MR             |