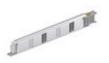

# 50400267-1200

Data Center straight elements (IP40). Aluminium conductors and windows on both sides (2+2, step 600mm) - In=1000A - IP40 - length 1,2m

# Technical featuresBrandBTicinoInput current1000AProtection classIP40Lenght1.2mSeriesSeries