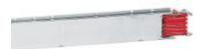

# 50400243

Straight element MR315 Al without outlets - In=315A - IP52 - length 3m

# Technical features

| BTicino        |
|----------------|
| CEI EN 61439-6 |
| 1000Vac        |
| 315A           |
| IP55           |
| 3m             |
| MR             |
|                |