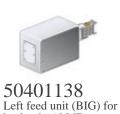

## Complete with

50403008 Cross element for busbar MR Al - In=500A...

busbar in Al MR...

50401008 Right feed unit from cabinet to transfor...

50401128 Right feed unit (BIG) for busbar in Al M...