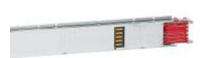

# 50400158

Straight element MR500 Al with 2+2 outlets for side - In=500A - IP52 - length 1.5-3m

### Technical features

| Brand                   | BTicino        |
|-------------------------|----------------|
| Reference Standard      | CEI EN 61439-6 |
| Rated voltage           | 1000Vac        |
| Input current           | 500A           |
| Protection class        | IP55           |
| Lenght                  | 1.53m          |
| Compartments            | 2+2            |
| Series                  | MR             |
|                         |                |
| Technical documentation |                |