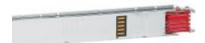

# 50400156

Straight element MR800 Al with 2+2 outlets for side - In=800A - IP52 - length 1.5-3m

#### Technical features

| Brand              | BTicino        |
|--------------------|----------------|
| Reference Standard | CEI EN 61439-6 |
| Rated voltage      | 1000Vac        |
| Input current      | 800A           |
| Protection class   | IP55           |
| Lenght             | 1.53m          |
| Compartments       | 2+2            |
| Series             | MR             |