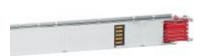

# 50400154

Straight element MR400 Al with 2+2 outlets for side - In=400A - IP52 - length 1.5-3m

### **Technical features**

| Brand                   | BTicino        |
|-------------------------|----------------|
| Reference Standard      | CEI EN 61439-6 |
| Rated voltage           | 1000Vac        |
| Input current           | 400A           |
| Protection class        | IP55           |
| Lenght                  | 1.53m          |
| Compartments            | 2+2            |
| Series                  | MR             |
| Technical documentation |                |
| rechnical documentation |                |