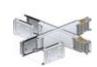

### Complete with

50403003 Cross element for busbar MR Al - In=315A...

50401003 Right feed unit from cabinet to transfor...

50401123 Right feed unit (BIG) for busbar in Al M...