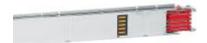

# 50400153

Straight element MR315 Al with 2+2 outlets for side - In=315A - IP52 - length 1.5-3m

#### Technical features

| Brand              | BTicino        |
|--------------------|----------------|
| Reference Standard | CEI EN 61439-6 |
| Rated voltage      | 1000Vac        |
| Input current      | 315A           |
| Protection class   | IP55           |
| Lenght             | 1.53m          |
| Compartments       | 2+2            |
| Series             | MR             |