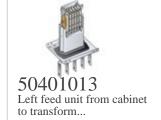

### Complete with

50403003 Cross element for busbar MR Al - In=315A...

50401003 Right feed unit from cabinet to transfor...

50401123 Right feed unit (BIG) for busbar in Al M...