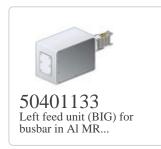

### Complete with

50403003 Cross element for busbar MR Al - In=315A...

50401003 Right feed unit from cabinet to transfor...

50401123 Right feed unit (BIG) for busbar in Al M...