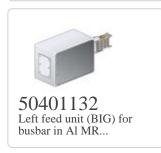

## Complete with

50403002 Cross element for busbar MR Al - In=250A...

50401002 Right feed unit from cabinet to transfor...

50401122 Right feed unit (BIG) for busbar in Al M...