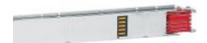

# 50400152

Straight element MR250 Al with 2+2 outlets for side - In=250A - IP52 - length 1.5-3m

#### Technical features

| Brand              | BTicino        |
|--------------------|----------------|
| Reference Standard | CEI EN 61439-6 |
| Rated voltage      | 1000Vac        |
| Input current      | 250A           |
| Protection class   | IP55           |
| Lenght             | 1.53m          |
| Compartments       | 2+2            |
| Series             | MR             |