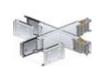

## Complete with

50403002 Cross element for busbar MR Al - In=250A...

50401002 Right feed unit from cabinet to transfor...

50401122 Right feed unit (BIG) for busbar in Al M...