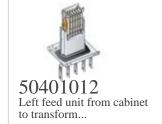

## Complete with

50403002 Cross element for busbar MR Al - In=250A...

50401002 Right feed unit from cabinet to transfor...

50401122 Right feed unit (BIG) for busbar in Al M...