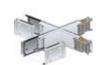

## Complete with

50403008 Cross element for busbar MR Al - In=500A...

50401008 Right feed unit from cabinet to transfor...

 $\begin{array}{c} 50401128 \\ \text{Right feed unit (BIG) for} \\ \text{busbar in Al } M... \end{array}$ 