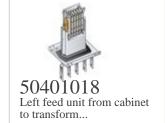

## Complete with

50403008 Cross element for busbar MR Al - In=500A...

50401008 Right feed unit from cabinet to transfor...

 $\begin{array}{c} 50401128 \\ \text{Right feed unit (BIG) for} \\ \text{busbar in Al } M... \end{array}$ 