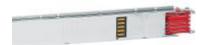

## 50400148

Straight element MR500 Al with 1+1 outlets for side - In=500A - IP52 - length 1-1.5m

## Technical features

| Brand              | BTicino        |
|--------------------|----------------|
| Reference Standard | CEI EN 61439-6 |
| Rated voltage      | 1000Vac        |
| Input current      | 500A           |
| Protection class   | IP55           |
| Lenght             | 11.5m          |
| Compartments       | 1+1            |
| Series             | MR             |