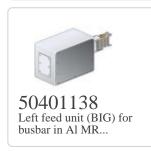

## Complete with

50403008 Cross element for busbar MR Al - In=500A...

50401008 Right feed unit from cabinet to transfor...

 $\begin{array}{c} 50401128 \\ \text{Right feed unit (BIG) for} \\ \text{busbar in Al } M... \end{array}$ 