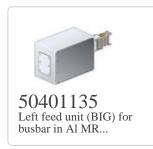

## Complete with

50403005 Cross element for busbar MR Al - In=630A...

50401005 Right feed unit from cabinet to transfor...

50401125 Right feed unit (BIG) for busbar in Al M...