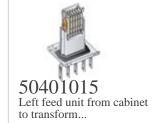

## Complete with

50403005 Cross element for busbar MR Al - In=630A...

50401005 Right feed unit from cabinet to transfor...

50401125 Right feed unit (BIG) for busbar in Al M...