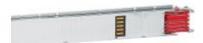

# 50400145

Straight element MR630 Al with 1+1 outlets for side - In=630A - IP52 - length 1-1.5m

#### Technical features

| Brand              | BTicino        |
|--------------------|----------------|
| Reference Standard | CEI EN 61439-6 |
| Rated voltage      | 1000Vac        |
| Input current      | 630A           |
| Protection class   | IP55           |
| Lenght             | 11.5m          |
| Compartments       | 1+1            |
| Series             | MR             |