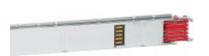

# 50400144

Straight element MR400 Al with 1+1 outlets for side - In=400A - IP52 - length 1-1.5m

### Technical features

| Brand              | BTicino        |
|--------------------|----------------|
| Reference Standard | CEI EN 61439-6 |
| Rated voltage      | 1000Vac        |
| Input current      | 400A           |
| Protection class   | IP55           |
| Lenght             | 11.5m          |
| Compartments       | 1+1            |
| Series             | MR             |