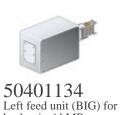

## Complete with

50403004 Cross element for busbar MR Al - In=400A...

busbar in Al MR...

50401004 Right feed unit from cabinet to transfor...

50401124 Right feed unit (BIG) for busbar in Al M...