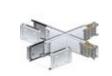

## Complete with

50403004 Cross element for busbar MR Al - In=400A...

busbar in Al MR...

50401004 Right feed unit from cabinet to transfor...

50401124 Right feed unit (BIG) for busbar in Al M...