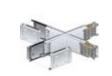

## Complete with

50403003 Cross element for busbar MR Al - In=315A...

busbar in Al MR...

50401003 Right feed unit from cabinet to transfor...

50401123 Right feed unit (BIG) for busbar in Al M...