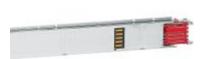

# 50400143

Straight element MR315 Al with 1+1 outlets for side - In=315A - IP52 - length 1-1.5m

### Technical features

| Brand                   | BTicino        |
|-------------------------|----------------|
| Reference Standard      | CEI EN 61439-6 |
| Rated voltage           | 1000Vac        |
| Input current           | 315A           |
| Protection class        | IP55           |
| Lenght                  | 11.5m          |
| Compartments            | 1+1            |
| Series                  | MR             |
|                         |                |
| Technical documentation |                |