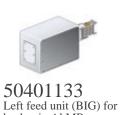

## Complete with

50403003 Cross element for busbar MR Al - In=315A...

busbar in Al MR...

50401003 Right feed unit from cabinet to transfor...

50401123 Right feed unit (BIG) for busbar in Al M...