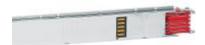

## 50400142

Straight element MR250 Al with 1+1 outlets for side - In=250A - IP52 - length 1-1.5m

## Technical features

| Brand              | BTicino        |
|--------------------|----------------|
| Reference Standard | CEI EN 61439-6 |
| Rated voltage      | 1000Vac        |
| Input current      | 250A           |
| Protection class   | IP55           |
| Lenght             | 11.5m          |
| Compartments       | 1+1            |
| Series             | MR             |