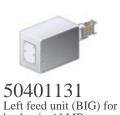

# Complete with

50403001 Cross element for busbar MR Al - In=160A...

busbar in Al MR...

50401001 Right feed unit from cabinet to transfor...

50401121 Right feed unit (BIG) for busbar in Al M...