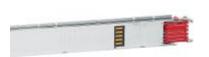

# 50400141

Straight element MR160 Al with 1+1 outlets for side - In=160A - IP52 - length 1-1.5m

### Technical features

| Brand                   | BTicino        |
|-------------------------|----------------|
| Reference Standard      | CEI EN 61439-6 |
| Rated voltage           | 1000Vac        |
| Input current           | 160A           |
| Protection class        | IP55           |
| Lenght                  | 11.5m          |
| Compartments            | 1+1            |
| Series                  | MR             |
|                         |                |
| Technical documentation |                |