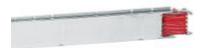

## 50400128

Straight element MR500 Al without outlets - In=500A - IP52 - length 1-1.5m

## Technical features

| Brand              | BTicino        |
|--------------------|----------------|
| Reference Standard | CEI EN 61439-6 |
| Rated voltage      | 1000Vac        |
| Input current      | 500A           |
| Protection class   | IP55           |
| Lenght             | 11.5m          |
| Series             | MR             |