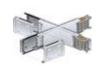

## Complete with

50403008 Cross element for busbar MR Al - In=500A...

50401008 Right feed unit from cabinet to transfor...

50401128 Right feed unit (BIG) for busbar in Al M...

Left feed unit from cabinet to transform...