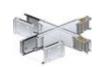

## Complete with

50403005 Cross element for busbar MR Al - In=630A...

50401005 Right feed unit from cabinet to transfor...

50401125 Right feed unit (BIG) for busbar in Al M...

Left feed unit from cabinet to transform...