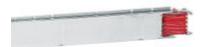

## 50400125

Straight element MR630 Al without outlets - In=630A - IP52 - length 1-1.5m

## Technical features

| Brand              | BTicino        |
|--------------------|----------------|
| Reference Standard | CEI EN 61439-6 |
| Rated voltage      | 1000Vac        |
| Input current      | 630A           |
| Protection class   | IP55           |
| Lenght             | 11.5m          |
| Series             | MR             |