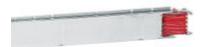

## 50400123

Straight element MR315 Al without outlets - In=315A - IP52 - length 1-1.5m

## Technical features

| Brand              | BTicino        |
|--------------------|----------------|
| Reference Standard | CEI EN 61439-6 |
| Rated voltage      | 1000Vac        |
| Input current      | 315A           |
| Protection class   | IP55           |
| Lenght             | 11.5m          |
| Series             | MR             |