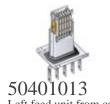

## Complete with

50403003 Cross element for busbar MR Al - In=315A...

50401003 Right feed unit from cabinet to transfor...

50401123 Right feed unit (BIG) for busbar in Al M...

Left feed unit from cabinet to transform...