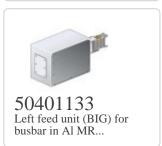

## Complete with

50403003 Cross element for busbar MR Al - In=315A...

50401003 Right feed unit from cabinet to transfor...

50401123 Right feed unit (BIG) for busbar in Al M...

Left feed unit from cabinet to transform...