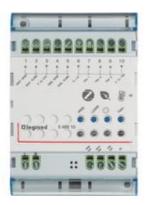

048910

Actuator for Fan Coil. It can be used in combination with Smarther AC with Netatmo on thermoregulation installations, to control different load types according to requirements. This DIN actuator can control: - N° 2-pipe fan coil unit with On/Off valve; - N° 2-pipe fan coil unit with 3-way valve; - N° 2-pipe fan coil unit with 0-10 V valve; - N° 4-pipe fan coil unit with two On/Off valves; - N° 4-pipe fan coil unit with two 3-way valves; - N° 4-pipe fan coil unit with two 0-10 V valves; - N° 3-speed fan; - N° 1 0-10 V fan.

## Technical features

| Brand                 | Legrand                 |
|-----------------------|-------------------------|
| Rated voltage         | 110-240Vac              |
| Rated power (W)       | 0,6W                    |
| Modules               | 6 DIN                   |
| Maximum cable section | 2 x 2.5 mm <sup>2</sup> |