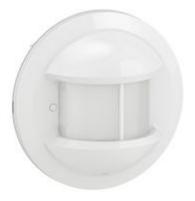

#### **L** legrand<sup>®</sup>

Corridor sensor, DALI dimmer control (DALI2 certified). Adapts the lighting to the presence and the luminosity. IR technology detection. Wireless master-slave function to extend the detection zone by associating a slave detector with the master detector connected to the light. Possibility of combining a wireless batteryless light control and a connected socket. Allows the management and control of 3 distinct lighting zones depending on daylight (+ Offset function). Configuration with Legrand Close Up App.

#### Technical features

| Brand                 | Legrand                                           |
|-----------------------|---------------------------------------------------|
| Reference<br>Standard | Direttiva 2014/53/UE.                             |
| Rated voltage         | 110-230VAC +/- 10%                                |
| Frequency             | 50-60Hz                                           |
| Rated power (W)       | 1,72W                                             |
| Protection class      | IP44                                              |
| Maximum cable section | 6 x 1.5 mm <sup>2</sup> o 1 x 2.5 mm <sup>2</sup> |
| Plant type            | Connected - PIR                                   |
| Robustness            | IK04                                              |
|                       |                                                   |

### Distributed by BTicino GENERAL CATALOGUE

| Illuminance level 100 lux                        |                                                                                                | Commercial data     |               |
|--------------------------------------------------|------------------------------------------------------------------------------------------------|---------------------|---------------|
| Installation height2,5 metri - diametro 24 metri |                                                                                                | Minimum<br>quantity | 1             |
| Operating temperature                            | -10 C + 30 °C                                                                                  | Sales unit          | 1             |
| Function                                         | DALI Digital dimmer                                                                            | EAN code            | 3414972281195 |
| Connection type                                  | Radio 2.4-2.483GHz Bluetooth 5.0 compatible with 4.2 Detection range: 10 meters for both modes |                     |               |
| Colour                                           | White                                                                                          |                     |               |