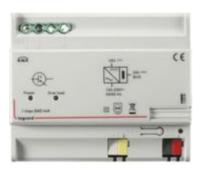

# 002694

#### **L** legrand<sup>®</sup>

KNX modular power supply. Connection to the bus via KNX Rossoneri connector. Input voltage: 230 V + 10% to 15%, 50 to 60 Hz. Output voltage: 29 V  $\pm$  1 V d.c. SELV. Output voltage Aux: 29 V  $\pm$  2 V d.c. SELV. output current: 320 mA. DIN rail mounting, dimensions 6 DIN modules

### Technical features

| Brand         | Legrand                                              |
|---------------|------------------------------------------------------|
| Rated voltage | Out: 29 V ±1 Vdc SELV. In: 230 V +10%÷-15%,50÷60 Hz. |
| Frequency     | 50-60 Hz                                             |
| Input current | 640 mA                                               |
| Modules       | 6 DIN                                                |
| Series        |                                                      |