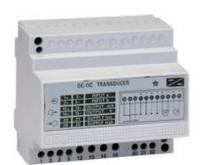

## TM1V125

IME

Tema DC - Unidirectional or bidirectional direct voltage transducers - Dimension: 6 DIN modules - Input: values on request  $1\div600V$  - Output:  $4\div20$  mA - Aux: 115 and 230Vac

## Technical features

| Brand     | IME        |
|-----------|------------|
| Auxiliary | 115-230Vac |
| Modules   | 6          |
| Input     | 1-600V     |
| Output    | 4-20mA     |
| Series    | Tema DC    |