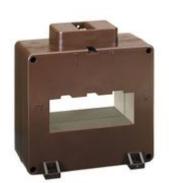

# **TAWB50C700**

**IME** 

TAS80P - Current transformer, single-phase for protection - Cable/passing bar: 82x32mm - Ratio: 700/5A - Class: 5P5/5P10/5P15/5P20 - Accuracy: 16/8/4.5/3 VA

# Technical features

| Brand            | IME                |
|------------------|--------------------|
| Input current    | 700/5A             |
| Rated power (VA) | 16/8/4.5/3VA       |
| Accuracy class   | 5P5/5P10/5P15/5P20 |
| Dimensions       | 82x32mm            |
|                  |                    |