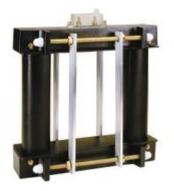

# IME

TAU10 - Current transformer, single-phase - Cable/passing bar: 120x125mm - Ratio: 6000/1A - Class: 0.5 - Accuracy: 70VA

Technical features

Commercial data

| Brand            | IME       | Minimum quantity | 1             |
|------------------|-----------|------------------|---------------|
| Input current    | 6000/1A   | Sales unit       | 1             |
| Rated power (VA) | 70VA      | EAN code         | 8032826148811 |
| Accuracy class   | 0.5       |                  |               |
| Dimensions       | 120x125mm |                  |               |
| Series           |           |                  |               |