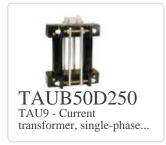

# TAUB10D250

# IME

TAU9 - Current transformer, single-phase - Cable/passing bar: 55x165mm - Ratio: 2500/1A - Class: 0.5 - Accuracy: 40VA

| Technical features |          | Commercial data  |               |
|--------------------|----------|------------------|---------------|
| Brand              | IME      | Minimum quantity | 1             |
| Input current      | 2500/1A  | Sales unit       | 1             |
| Rated power (VA)   | 40VA     | EAN code         | 8032826148651 |
| Accuracy class     | 0.5      |                  |               |
| Dimensions         | 55x165mm |                  |               |
| Series             |          |                  |               |