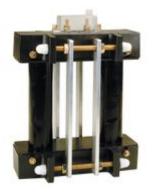

# IME

TAU9 - Current transformer, single-phase - Cable/passing bar: 55x165mm - Ratio: 2500/1A - Class: 0.5 - Accuracy: 40VA

| Technical features |          | Commercial data  |               |
|--------------------|----------|------------------|---------------|
| Brand              | IME      | Minimum quantity | 1             |
| Input current      | 2500/1A  | Sales unit       | 1             |
| Rated power (VA)   | 40VA     | EAN code         | 8032826148651 |
| Accuracy class     | 0.5      |                  |               |
| Dimensions         | 55x165mm |                  |               |
| Series             |          |                  |               |