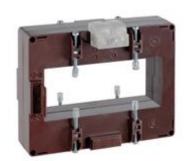

# TASS50D4003

**IME** 

TAS127B - Current transformer, single-phase - Cable/passing bar: 127x54mm - Ratio: 4000/5A - Class: 0.5/1 - Accuracy: 30/50VA - long side terminals (fixing on horizontal bars)

# Technical features

| Brand            | IME      |
|------------------|----------|
| Input current    | 4000/5A  |
| Rated power (VA) | 30/50VA  |
| Accuracy class   | 0.5/1    |
| Dimensions       | 127x54mm |